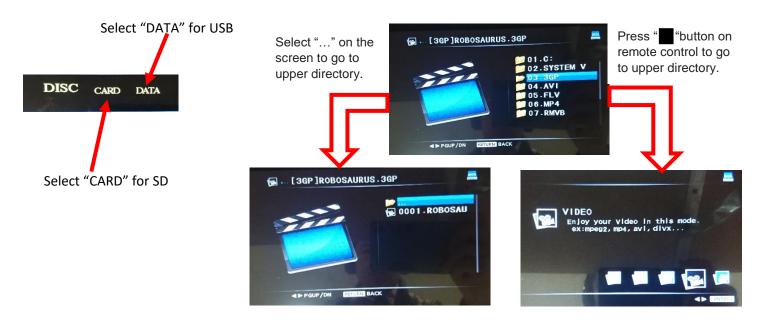

#### How to play video files in SD card or USB drive?

Please press DATA SEL button on the remote control to access SD card or USB port.

Press " (Stop/Return) button on remote control to go back to upper directory.

Supported SD card /USB drive capacity: up to 32GB

Please press DATA SEL button on the remote control to access SD card or USB port.

Press " (Stop/Return) button on remote control to go back to upper directory.