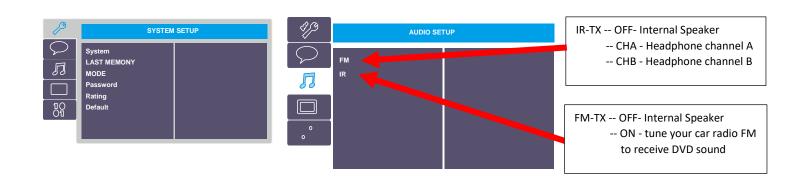

# **DVD** operation quick guide

### Important keys on your screen



Hold the power icon for "2 seconds" to switch off power

### Important keys on your remote control



## "SETUP" Key: set up audio output for IR headphone or FM radio



#### How to play video files in SD card or USB drive?

Please press DATA SEL button on the remote control to access SD card or USB port.

Press " (Stop/Return) button on remote control to go back to upper directory.

And please operate the file conversion on a PC (not on Mac). (You may download "Format Factory" to adjust the resolution. Operation as following.)

Suggested file format: MP4. (Supported file format: 1. 3gp 2.avi 3.flv 4.gif 5.mp4 6.rmvb 7.swf 8.vob 9.wmv)

Supported SD card /USB drive capacity: up to 32GB

Please press DATA SEL button on the remote control to access SD card or USB port.

Press " (Stop/Return) button on remote control to go back to upper directory.



## **How to use Format Factory to convert video files?**

 Download free version "Format Factory" from follo