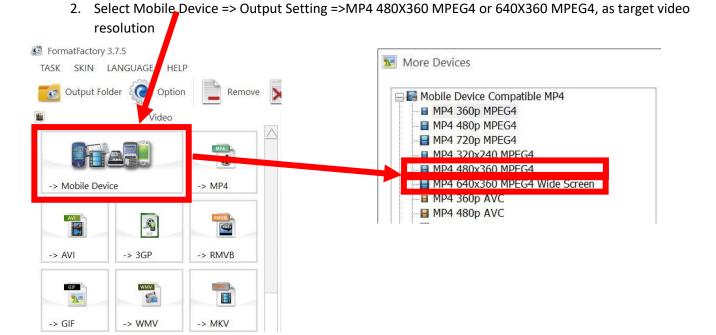

And please operate the file conversion on a PC (not on Mac). (You may download "Format Factory" to adjust the resolution. Operation as following.)

Suggested file format: MP4. (Supported file format: 1. 3gp 2.avi 3.flv 4.gif 5.mp4 6.rmvb 7.swf 8.vob 9.wmv)

## **How to use Format Factory to convert video files?**

 Download free version "Format Factory" from following link: http://download.cnet.com/FormatFactory/3000-2194 4-10968547.html