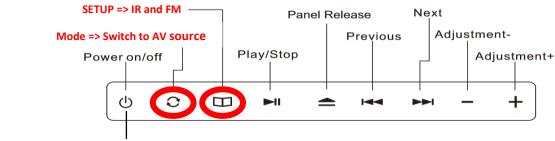

### Important keys on your screen

Hold the power icon for "2 seconds" to switch off power