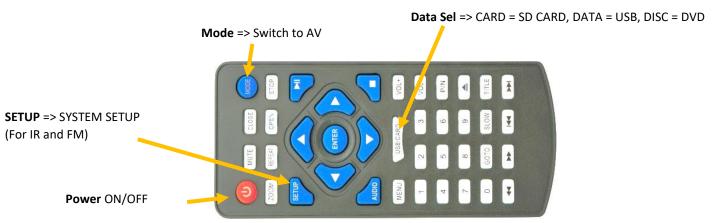

# **DVD** operation quick guide

### Important keys on your screen



Hold the power icon for "2 seconds" to switch off power

### Important keys on your remote control



## "SETUP" Key: set up audio output for IR headphone or FM radio



#### How to play video files in SD card or USB drive?

Please press DATA SEL button on the remote control to access SD card or USB port.

Press " (Stop/Return) button on remote control to go back to upper directory.

And please operate the file conversion on a PC (not on Mac). (You may download "Format Factory" to adjust the resolution. Operation as following.)

Suggested file format: MP4. (Supported file format: 1. 3gp 2.avi 3.flv 4.gif 5.mp4 6.rmvb 7.swf 8.vob 9.wmv)

Supported SD card /USB drive capacity: up to 32GB

Please press DATA SEL button on the remote control to access SD card or USB port.

Press " (Stop/Return) button on remote control to go back to upper directory.



## **How to use Format Factory to conver